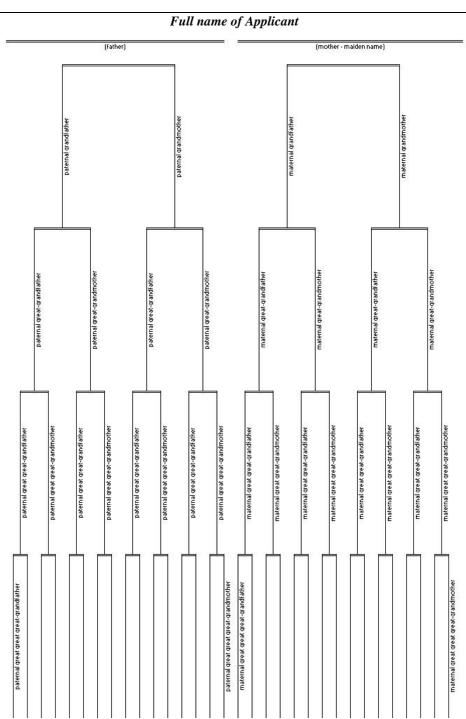

## b. Step 2 – Fill in the Whakapapa Information Form

Fill in the whakapapa information form for your Rakiura Māori Kaumatua, including their name and numbers. Whakapapa information also needs to be completed to the bottom of the page and in full from the Applicant to their great-great grandparents; refer to the notes regarding whakapapa. Once completed, fill in and sign the Declaration.

Please list all Kaumatua and their number(s) showing your lineage to the original owners of Rakiura, <u>and</u> complete the Whakapapa Chart as attached.

Grants are available only to descendants of the original owners of Stewart Island, ie Rakiura Māori, and in considering applications the Trustee's have strict regard to the following definition taken from the Land Act Regulations Amendment No 3 1962/10 – "Rakiura Māori means a person who is a member of Ngai Tahu Tribe or Ngati Mamoe Tribe and is a descendant of the original Māori owners of Stewart Island". All Applicants for a grant are required to fill in and sign the Whakapapa information giving the name of the person for whom the grant is sought and the name of his/her parents, but thereafter tracing only the line of 'Rakiura Māori' descent as per the Whakapapa information form.

If unsure of your whakapapa contact 0800 Kai Tahu (Whakapapa Unit). Incomplete forms will not be accepted.

**Kaumatua Information (Compulsory)** 

| Kaumatua | Kaumatua<br>Number | File<br>Number | Kaumatua | Kaumatua<br>Number | File<br>Number |
|----------|--------------------|----------------|----------|--------------------|----------------|
| 1        |                    |                | 4        |                    |                |
| 2        |                    |                | 5        |                    |                |
| 3        |                    |                | 6        |                    |                |