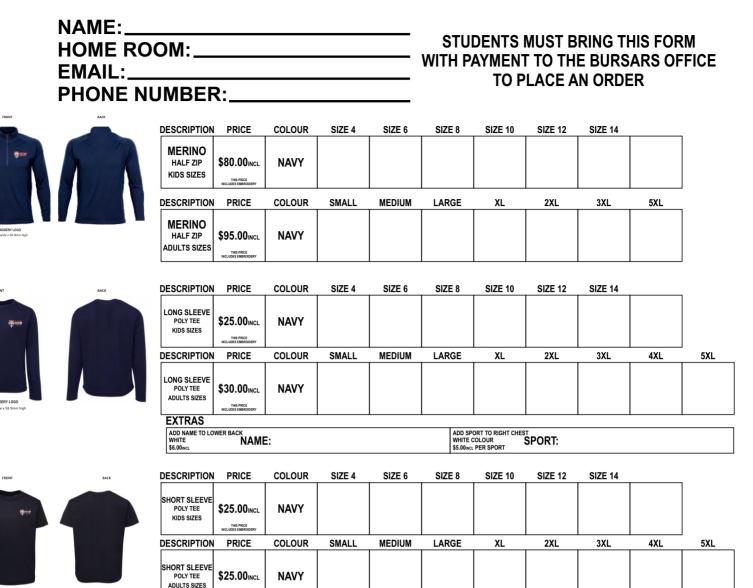

#### KAVANAGH COLLEGE SPORT UNIFORM ORDER

EMBROIDERY LOGO 100 3mm wide x 58 9mm hist

| DESCRIPTION                                 | PRICE       | COLOUR | SIZE 8 (LADIES) | SIZE 10 (LADIES) | SIZE 12 (LADIES) | SIZE 14 (LADIES) | SIZE 16 (LADIES) | SIZE 18 (LADIES) | SIZE 20 (LADIES |
|---------------------------------------------|-------------|--------|-----------------|------------------|------------------|------------------|------------------|------------------|-----------------|
| GYM SHORTS                                  |             |        |                 |                  |                  |                  |                  |                  |                 |
| POLYESTER ELASTANE<br>FABRIC<br>ADULT SIZES | \$25.00INCL | NAVY   |                 |                  |                  |                  |                  |                  |                 |
| ADULI SIZES                                 | THIS PRICE  |        |                 |                  |                  |                  |                  |                  |                 |

ADD SPORT TO RIGHT CHEST WHITE COLOUR SPORT: \$5.00INCL PER SPORT

| DESCRIPTION                 | PRICE                   | COLOUR | SIZE 8 (LADIES) | SIZE 10 (LADIES) | SIZE 12 (LADIES) | SIZE 14 (LADIES) | SIZE 16 (LADIES) | SIZE 18 (LADIES) | SIZE 20 (LADIES) |
|-----------------------------|-------------------------|--------|-----------------|------------------|------------------|------------------|------------------|------------------|------------------|
|                             |                         |        |                 |                  |                  |                  |                  |                  |                  |
| 3/4 GYM TIGHTS              |                         |        |                 |                  |                  |                  |                  |                  |                  |
| POLYESTER SPANDEX<br>FABRIC | \$30.00 <sub>INCL</sub> | NAVY   |                 |                  |                  |                  |                  |                  |                  |

TOTAL COST: PAID:

ADULT SIZES

EXTRAS

ADD NAME TO LOWER BACK WHITE \$6.00 Incl