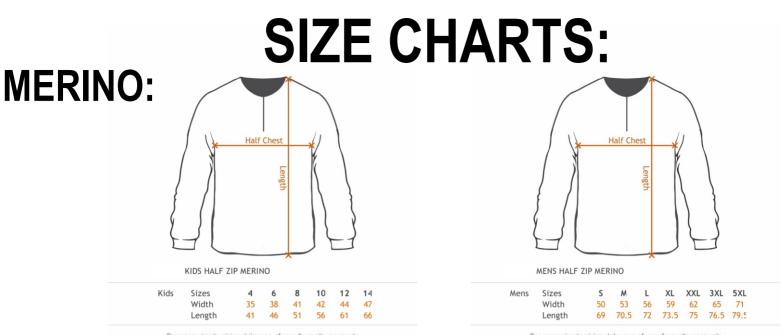

#### DATE:

For approximate sizing, take one of your favourite garments, lay it flat, then measure it as shown. Compare to the table above to find the closest match. For approximate sizing, take one of your favourite garments, lay it flat, then measure it as shown. Compare to the table above to find the closest match.

# SS & LS POLY TEE:

| Sizing    |      |      |      |      |      |      |      |      |
|-----------|------|------|------|------|------|------|------|------|
| ADULTS    | S    | Μ    | L    | XL   | 2XL  | 3XL  | 4XL  | 5XL  |
| B CHEST   | 50   | 52.5 | 55   | 57.5 | 60   | 62.5 | 65   | 67.5 |
| SP LENGTH | 68.5 | 70.5 | 72.5 | 74.5 | 76.5 | 78.5 | 80.5 | 82.5 |
| KIDS      |      | 4    | 6    | 8    | 10   |      | 12   | 14   |
| B CHEST   |      | 36   | 38   | 40   | 42   |      | 44   | 47   |
| SP LENGTH |      | 44.5 | 49   | 53.5 | 58   |      | 62.5 | 65.5 |