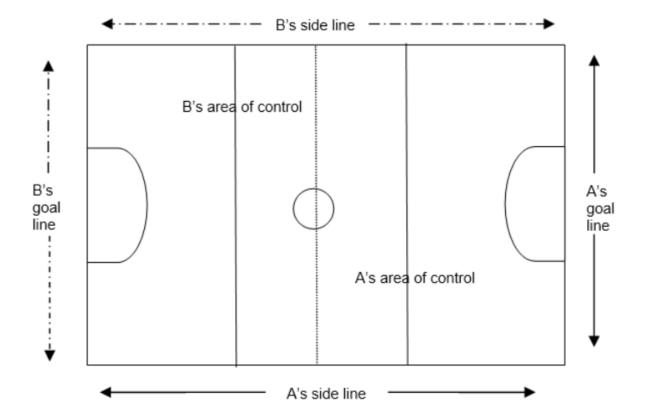

## **Helpful Team Umpire Reminders**

- Listen to the buzzer (you start and end on the buzzer)
- Have you got a whistle?
- Remember to check nails
- Remind reps from each team to oversee the Official Scorecard
- Blow your whistle confidently
- Apply your rule knowledge (also see the DN Game Rules)
- Jog around the court (be just ahead of play) so you can see play at the best angle
- Be aware of what is happening with the ball carrier, and off the ball
- Dual Control (always umpire to your right, see diagram)
  Be just ahead of the ball carrier, go to the baseline when it's going onto the circle edge/into the circle